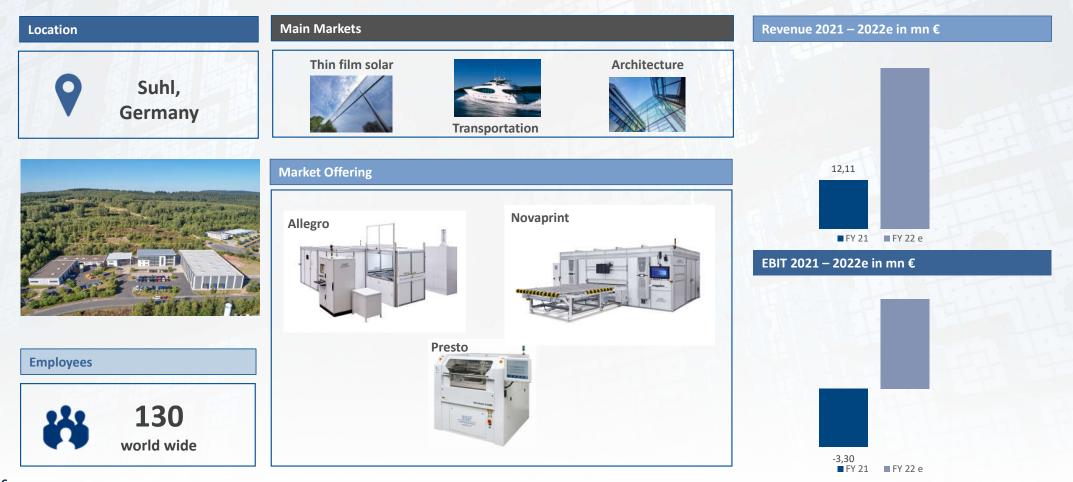

ngle cell level
- Shortening time of discovery
- Isolating hits alive

# WHAT IS ARRALYZE

>> ARRALYZE is a Digital Cell Biology Platform for Discovery, Development and Delivering of Cell-Based Products.



>> ARRALYZE enables to screen huge cell populations, identify the cells of interest and isolate them.

# >> PRODUCTS PORTFOLIO



- CellShepherd<sup>®</sup>
- Stand-alone workstation
- Dispensing, imaging and isolation of cells

Consumables

- Standardized arrays
- Customizable arrays
- Works seamlessly with CellShepherd<sup>®</sup>

#### Software



Basic software licence

- Sophisticated software routines
- Specialized machine learning algorithms

#### Development of a holistic product portfolio

### THE COMPETITIVE ADVANTAGE OF ARRALYZE





# BUSINESS UNIT



# BUSINESS UNIT SOLAR



#### BUSINESS UNIT SOLAR MARKETS AND VALUE PROPOSITION



#### SOLAR MARKET ENERGY DEMAND AND CARBON NEUTRALITY

- Solar market passed the 1 TW threshold of installations in May 2022
- It took 16 years to install 500GW but only a little more than 3 years to double this value
- Solar power Europe predicts global solar to more than double to 2.3TW in 2025
- The share of thin film solar is stable in a growing market
- Additional opportunities due to Perovskite semiconductor materials entering the thin film market
- Perovskite technology offers higher potential efficiencies at lower cost giving the potential of an increased share of thin film at the total solar market



# VALUE PROPOSITION

- Highly productive systems offering short cycle times on large formats are in the market
- Productiv