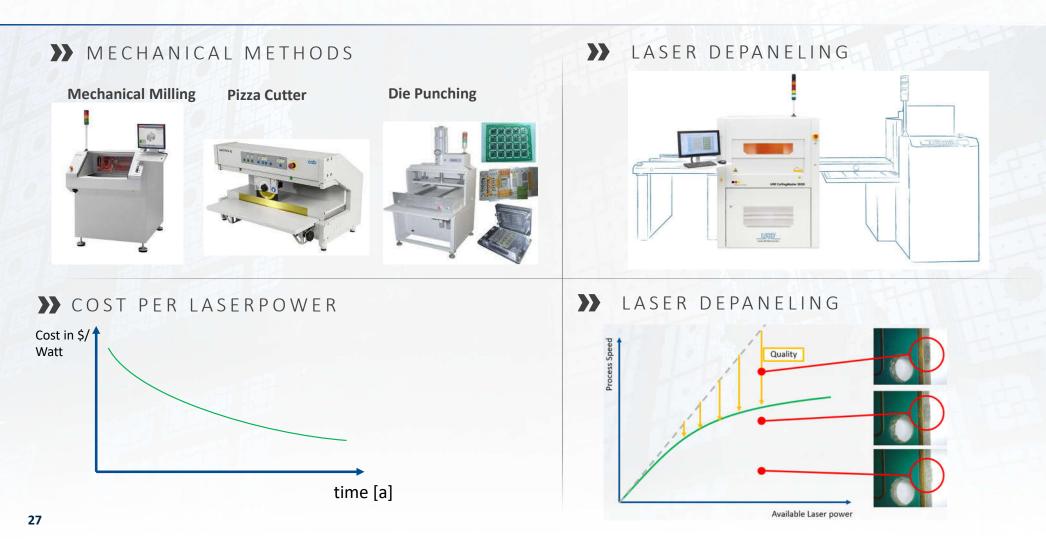

## LASER DEPANELING REPLACES MECHANICAL SOLUTIONS

## LASER DEPANELING GAINING MARKET SHARE