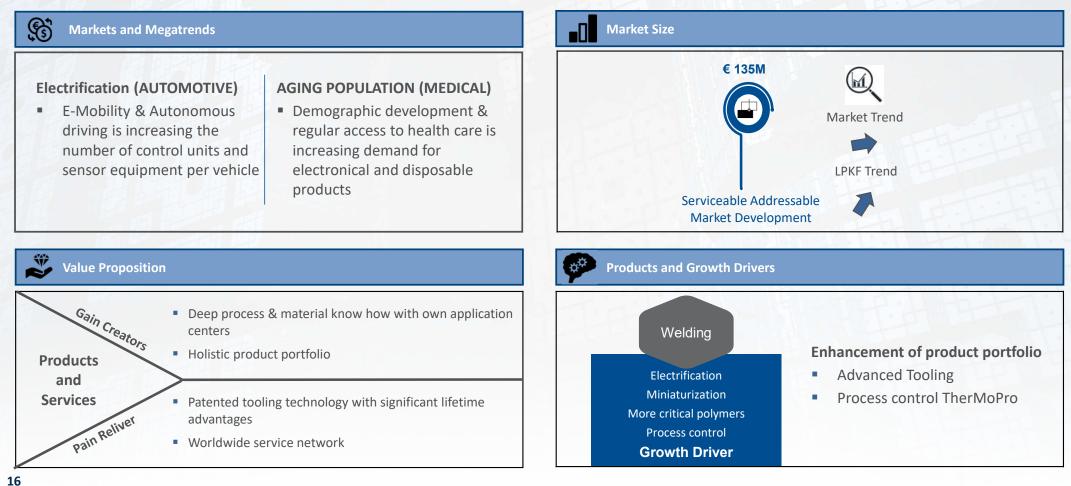

### MARKETS AND MEGATRENDS MARKET GROWTH IS DRIVEN BY GLOBAL MEGATRENDS

#### MINIATURIZATION

Increasing density in electronics packaging drives need for precision manufacturing tools

End of Moore's law drives need for novel semiconductor packaging solutions

High density design of electronic devices drives need for precision plastic welding

#### AGING POPULATION

Increasing demand for medical devices and consumables drives need for efficient manufacturing solutions

Drug development and personalized medicine drives need for efficient single cell analysis