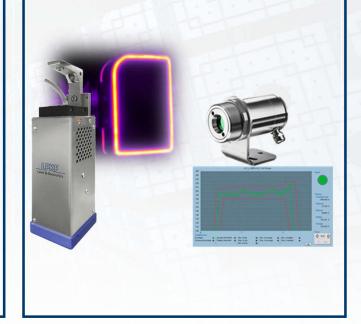

#### LPKF PROCESS CONTROL FOR 100% QUALITY CONTROL

- Using thermocam. / pyrometer and software algorithm – developed by LPKF
- Detailed inspection of welding quality