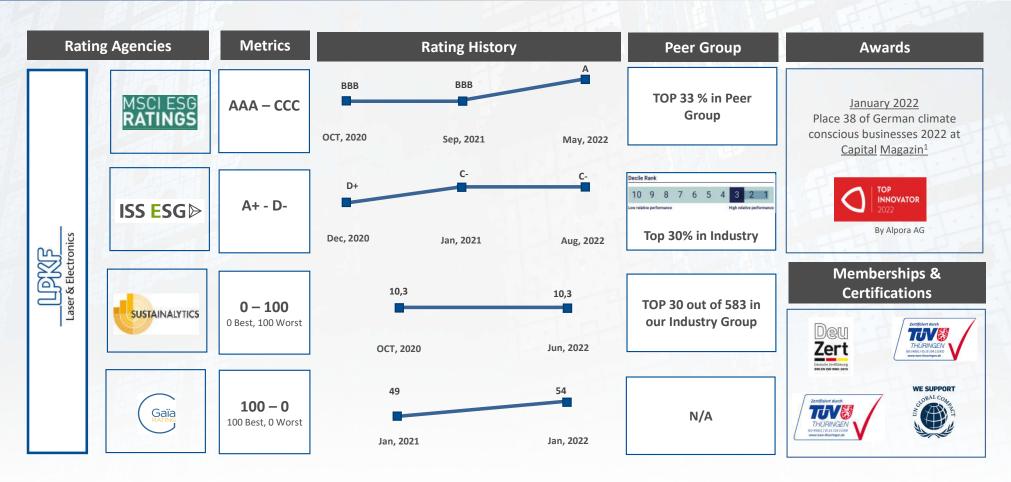

### SUSTAINABILITY RATINGS CONTINUOUS INCREASE IN RATINGS

WE SUPPORT

1) Source: https://www.capital.de/wirtschaft-politik/deutschlands-klimabewusste-unternehmen-2022