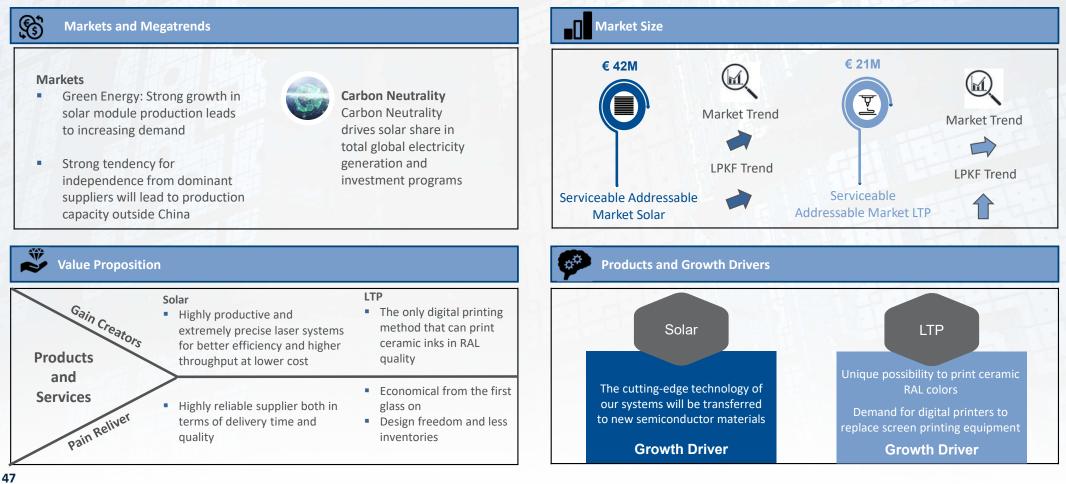

#### SOLAR MARKET ENERGY DEMAND AND CARBON NEUTRALITY

- Solar market passed the 1 TW threshold of installations in May 2022
- It took 16 years to install 500GW but only a little more than 3 years to double this value
- Solar power Europe predicts global solar to more than double to 2.3TW in 2025
- The share of thin film solar is stable in a growing market
- Additional opportunities due to Perovskite semiconductor materials entering the thin film market
- Perovskite technology offers higher potential efficiencies at lower cost giving the potential of an increased share of thin film at the total solar market

# VALUE PROPOSITION

- Highly productive systems offering short cycle times on large formats are in the market
- Productivity increase with latest generation: 40%
- Reduction of dead zone with latest generation: 15%
- The technology platform for CdTe serves disruptive technologies such as Perovskite semiconductor materials in the same way

## PRINTING SOLUTIONS FOR THE GLASS MARKET

- Laser Transfer Printing is the digital printing solution for ceramic inks
- Market introduction of the new Novaprint machine at Glasstech 2022

# VALUE PROPOSITION

- LTP is the only digital printing process to produce color fastness
- Guaranteed comparability of color shades to analog printing processes (screen printing, roller coater)
- Layer thicknesses up to 80 µm in one printing process -Inkjet applies 1µm per print process
- Flexibility in the architectural field is unique
- Fast model changeover without time-consuming machine setup