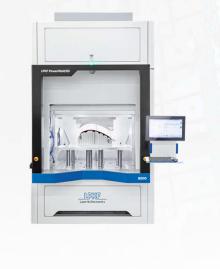

#### UNIQUE WELDING SYSTEMS FOR MASS- AND PROTOTYPE PRODUCTIONS

- LPKF patented wobble weld function
- Stand alone system PowerWeld 3D8000
- LPKF patented servo clamping modules