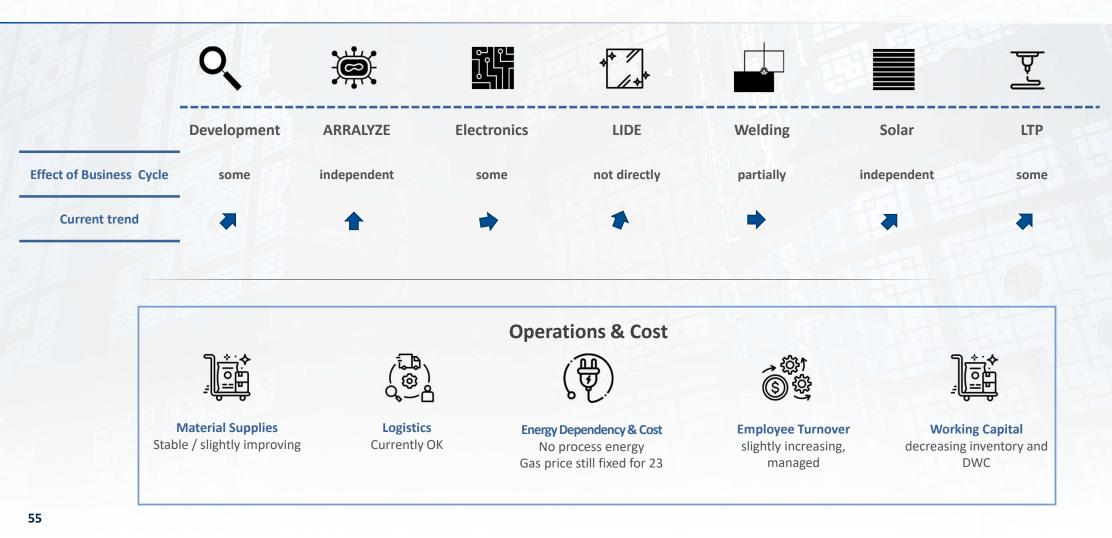

# RESILIENCE AND BUSINESS TRENDS

#### LPKF IS PREPARED FOR A RECESSION SCENARIO, CURRENT TRENDS STILL POSITIVE