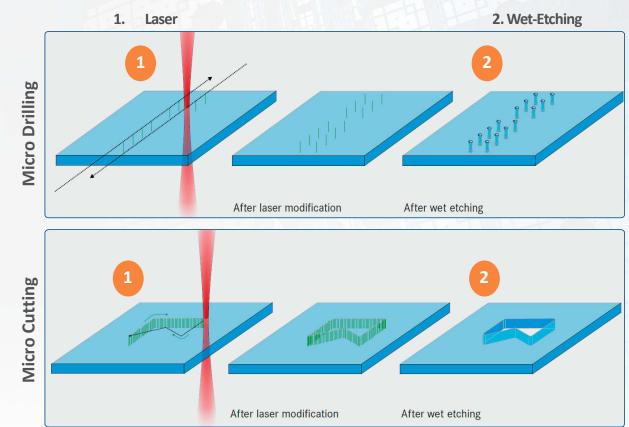

# NEW BUSINESS INITIATIVE LASER INDUCED DEEP ETCHING (LIDE)

## LASER INDUCED DEEP ETCHING