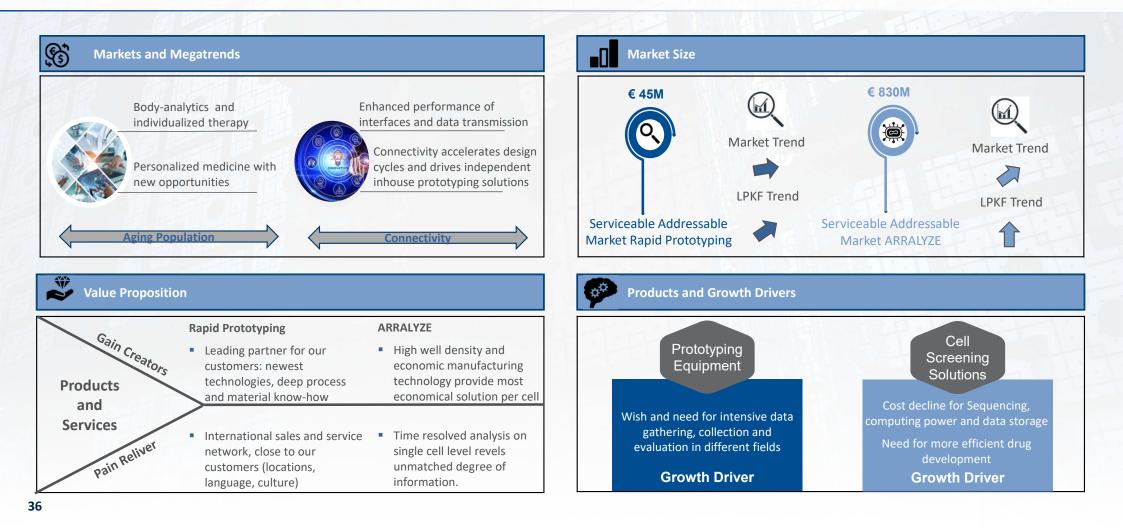

### MARKETS AND MEGATRENDS MARKET GROWTH IS DRIVEN BY GLOBAL MEGATRENDS

#### AGING POPULATION

Increasing demand for medical devices and consumables drives need for efficient manufacturing solutions

Drug development and personalized medicine drives need for efficient single cell analysis

### MARKET DRIVERS AND TRENDS