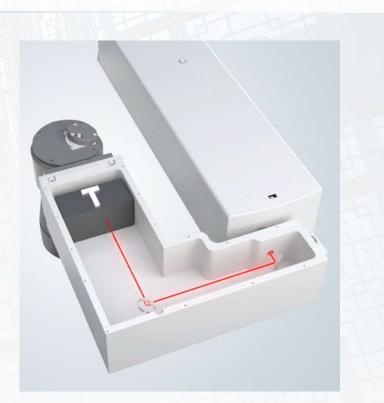

### TENSOR TECHNOLOGY LPKF'S SOLUTION TO THE LASER POWER DILEMMA

 Approach: keeping quality at higher laser powers by high-speed beam deflection

#### **LPKF** Tensor

- Supplementary component of our beam delivery system
- Purpose: efficient and clean application of all of the available laser power
- Patented technology based on LPKF LIDE technology
- Up to 70% faster than competitors in the same performance class