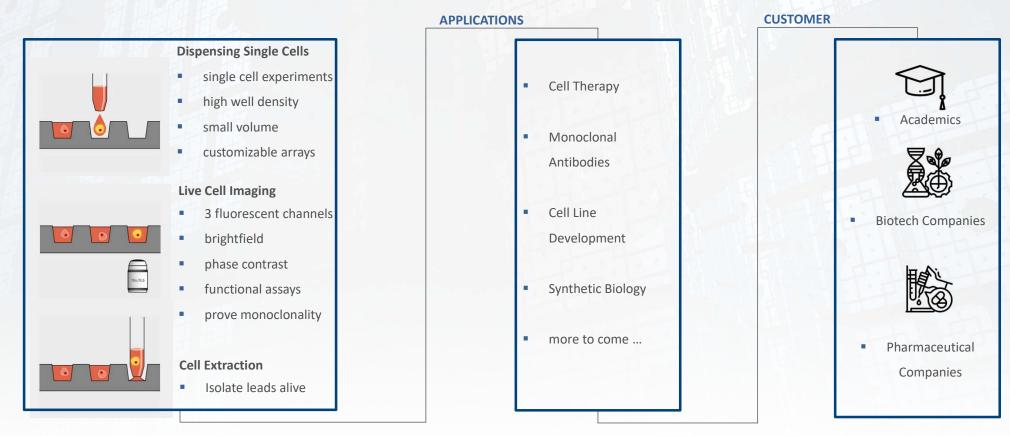

## WHY SCREENING LARGE CELL POPULATIONS

Applications that require to screen single cells:

**CLD** 

mAb

**Cell Therapy** 

**Common technologies for single cell screening:** 

**SynBio** 

Cytometry

**Droplet technology** 

**Enclosed wells** 

**Open wells** 

What makes a good cell screening technology:

- allows for large numbers of cells per experiment
- low cost per cell
- gentle to cell
- as close to in-vivo as possible
- allows for functional assays
- easy to use

#### ARRALYZE's Solutions

- Best cost/cell
- Seamless and automated process
- Deeper analysis on single cell level
- Shortening time of discovery
- Isolating hits alive

# WHAT IS ARRALYZE

>> ARRALYZE is a Digital Cell Biology Platform for Discovery, Development and Delivering of Cell-Based Products.

>> ARRALYZE enables to screen huge cell populations, identify the cells of interest and isolate them.

# >> PRODUCTS PORTFOLIO

- CellShepherd<sup>®</sup>
- Stand-alone workstation
- Dispensing, imaging and isolation of cells

Consumables

- Standardized arrays
- Customizable arrays
- Works seamlessly with CellShepherd<sup>®</sup>