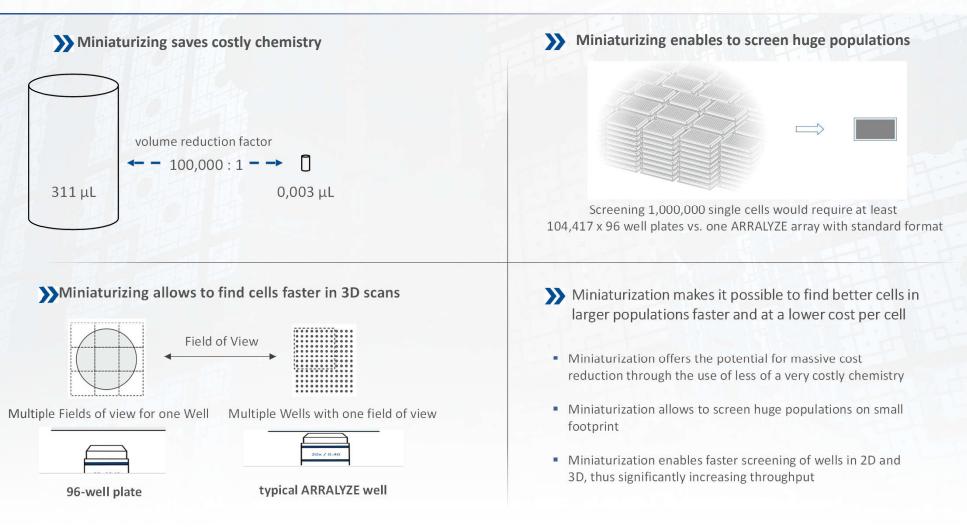

## WHY SCREENING LARGE CELL POPULATIONS

Applications that require to screen single cells:

**CLD** 

mAb

**Cell Therapy** 

**Common technologies for single cell screening:** 

**SynBio** 

Cytometry

**Droplet technology** 

**Enclosed wells** 

**Open wells** 

What makes a good cell screening technology:

- allows for large numbers of cells per experiment
- low cost per cell
- gentle to cell
- as close to in-vivo as possible
- allows for functional assays
- easy to use

### MARKET DRIVERS AND TRENDS

#### ARRALYZE's Solutions

- Best cost/cell
- Seamless and automated process
- Deeper analysis on single cell level
- Shortening time of discovery
- Isolating hits alive

# WHAT IS ARRALYZE

>> ARRALYZE is a Digital Cell Biology Platform for Discovery, Development and Delivering of Cell-Based Products.

>> ARRALYZE enables to screen huge cell populations, identify the cells of interest and isolate them.