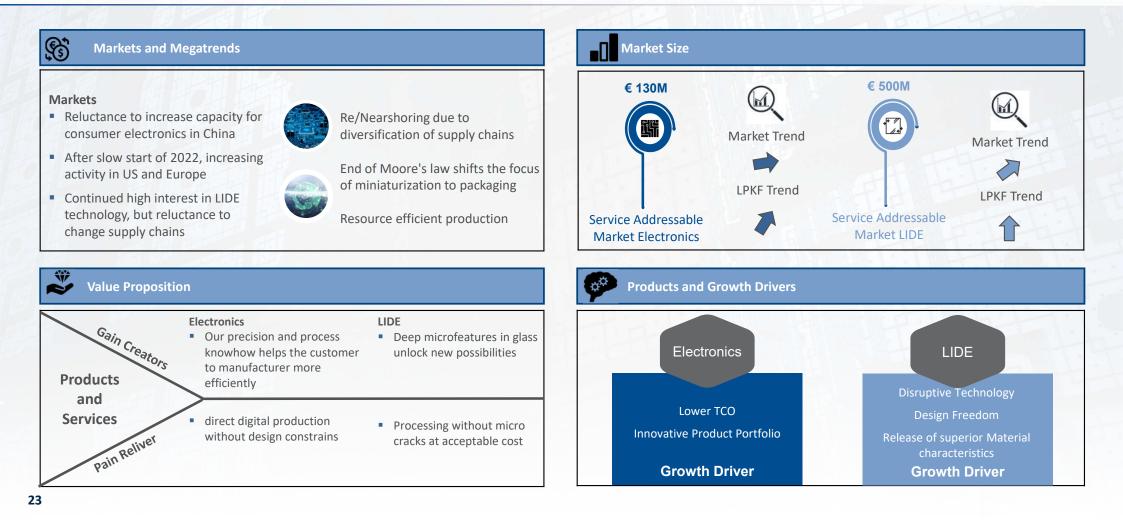

### MARKETS AND MEGATRENDS MARKET GROWTH IS DRIVEN BY GLOBAL MEGATRENDS

#### MINIATURIZATION

Increasing density in electronics packaging drives need for precision manufacturing tools

End of Moore's law drives need for novel semiconductor packaging solutions

High density design of electronic devices drives need for precision plastic welding

#### CONNECTIVITY

#### drives need for novel display design and manufacturing solutions

Continuous innovation in mobile devices

Growth and increasing complexity in RF solutions drives need for rapid prototyping

#### **CARBON NEUTRALITY**

Increasing share of solar power in energy production drives need for high volume, high precision manufacturing tools

E-mobility drives demand for battery pack manufacturing tools

Energy consumption of manufacturing processes and end products of increasing importance

#### AGING POPULATION

Increasing demand for medical devices and consumables drives need for efficient manufacturing solutions

Drug development and personalized medicine drives need for efficient single cell analysis